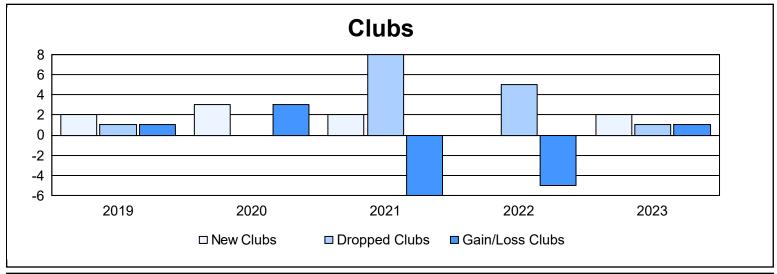

District 415 As of June 2023 Cumulative

| Year      | New<br>Clubs | Dropped<br>Clubs | Gain/<br>Loss<br>Clubs | New<br>Members | Charter<br>Members | Reinstate<br>Members | Transfer<br>Members | Total<br>Member<br>Added | Total<br>Members<br>Dropped | Gain/<br>Loss<br>Members |
|-----------|--------------|------------------|------------------------|----------------|--------------------|----------------------|---------------------|--------------------------|-----------------------------|--------------------------|
| 2018-2019 | 2            | 1                | 1                      | 29             | 51                 | 1                    | 2                   | 83                       | 87                          | -4                       |
| 2019-2020 | 3            | 0                | 3                      | 31             | 69                 | 2                    | 3                   | 105                      | 75                          | 30                       |
| 2020-2021 | 2            | 8                | -6                     | 24             | 69                 | 10                   | 4                   | 107                      | 140                         | -33                      |
| 2021-2022 | 0            | 5                | -5                     | 41             | 13                 | 11                   | 6                   | 71                       | 136                         | -65                      |
| 2022-2023 | 2            | 1                | 1                      | 47             | 63                 | 14                   | 2                   | 126                      | 78                          | 48                       |
| Average   | 2            | 3                | -1                     | 34             | 53                 | 8                    | 3                   | 98                       | 103                         | -5                       |